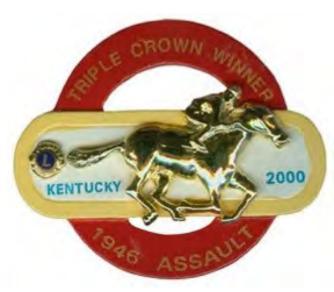

1999 Special

1999 Special V "KENTUCKT"

2000 Special 1

2001

KENTUCKY 2001

2001 Special

NOTE: There are many varieties in the circumference of these Derby Crown winners, This was probably due to the molds being filled with the plaster used to make the pins.