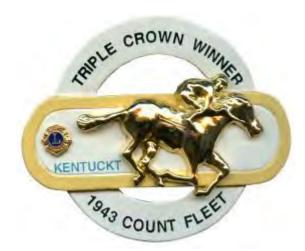

1999 Special

1999 Special V "KENTUCKT"

2000 Special 1

2001

KENTUCKY 2001

2001 Special

NOTE: There are many varieties in the circumference of these Derby Crown winners, This was probably due to the molds being filled with the plaster used to make the pins.