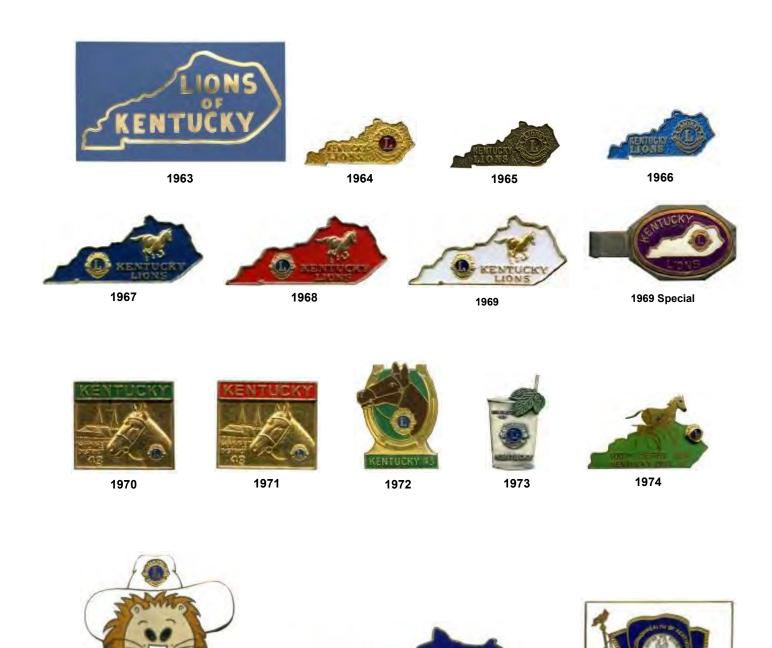

#### **VOLUME 1**

1976

1975

KENTUCKY LIONS 1976-1977

1977

1985 Lioness NOTE; The Lioness emblem was glued on over an unpainted LEO emblem.

NOTE; This is the same pin as the one to the left, except the Lioness emblem has been removed. We show it here since a number of traders have it in their personal collections.

1985 Leo NOTE: This is the small regular LEO pin.

1985 Leo Large NOTE: This large version of the 1985 LEO pin is very rare.

1986 Lioness 1986 Leo

1987 P

1987

1987 Lioness

1987 Leo

1991